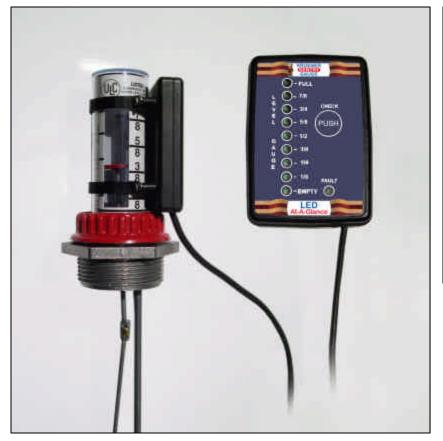

## **LED At-A-Glance**

The "LED At-A-Glance" gauge system is an electronic remote read that accurately and reliably measures the fuel level in your fuel tank. It will transmit and display the level information to a wired LED display located in a convenient location on your premises.

## Operation:

- The Display/Receiver displays the liquid level on a row of LED's where each LED represents approximately a 1/8 of the tank's capacity
- The row of LED's is green from 3/8 of a tank to full
- When the level goes to 1/4 tank the highest LED illuminated will be yellow
- At 1/8 of a tank the highest LED illuminated will be red

## Features:

- Quick and East Install
- Suitable for both inside or outside tanks
- Connects using a 3 wire cable
- Yellow LED will illuminate if any fault to the system occurs
- Powered by a 9V battery—change after 1 year of use
- Display can be located anywhere within 100ft of the Transmitter
- Hi and Lo Level adjustable alarms (can also be disabled)