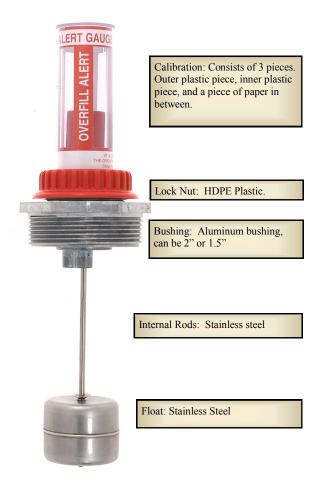

### **Material Choices and Limitations:**

Standard choices are listed on picture to the left.

Some options such as stainless rods, stainless floats, and plastic rods will limit the sizes available.