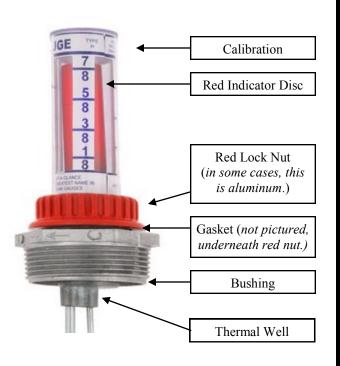

#### **Installation Instructions -**

- 1. Unthread and remove the red nut (or in some cases it is aluminum).
- 2. Remove the old existing calibration, red indicator disc, and gasket.
- 3. Place the new gasket between the thermal well and bushing.
- 4. Install the new red indicator by pressing the metal push rod into the hole inside the indicator.
- 5. Seat your new calibration on top of the gasket/ bushing and on over the push rod and red indicator. (if you have the glass version, there should be a gasket between the glass and metal thermal well)
- 6. Slide the red nut (*or in some cases, aluminum nut*) over the calibration and on top of the bushing. Hand tighten onto the bushing until snug. You can tell it is tight by spinning the calibration. As soon as the calibration can not spin, the nut is tight enough.

If you ordered the glass version of this kit, the internal piece of the calibration will be glass. When handling the calibration and tightening the lock nut, use care not to drop the internal piece or tighten the nut too much as you will break the glass component.