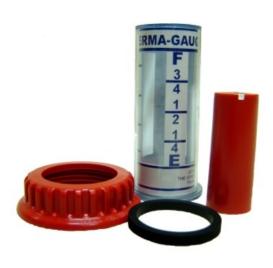

## **Included in the Kit:**

(standard materials)

- Plastic Calibration (Cellulose Acetate) with UV inhibitor. The calibration consists of 3 components. An internal plastic piece, and external plastic piece, and the calibrated paper in between the two.
- Red Plastic Lock Nut (HDPE Plastic)
- Red Indicator Tube (HDPE Plastic)
- Gasket (Duro Nitrile)

## **Repair Kit Models:**

- H-Kit Materials listed above
- HG-Kit Plastic calibration has a glass liner.
- HALN-Kit Red plastic nut becomes aluminum.
- HGALN-Kit Includes glass liner and aluminum lock nut.