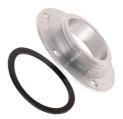

- 1-5/16" flange for welding or soldering to tank.
- Standard material is CRS (cold roll steel)
- Also available in a 5 bolt hole pattern. (aluminum) *-pictured*

Krueger Sentry Gauge 1873 Siesta Lane Green Bay, WI 54313