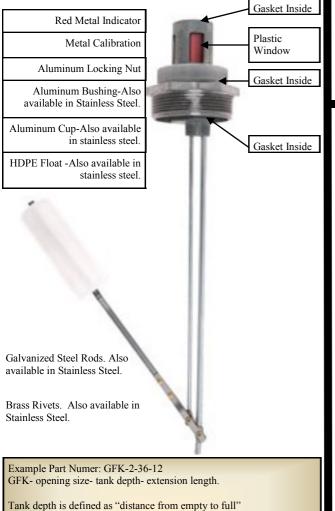

## **GFK Gauge—Type GFK**

## What it is:

Top mounted liquid level gauge that can measure the level of smaller tanks. Comes in any size from 8 inches to 48 inches. The all metal construction makes the GFK one of the most durable gauges on the market.

## **Recommended Maintenance Procedures:**

- Once per month: Inspect the top of the unit once per month to ensure that the calibration is visible, readable, and unbroken.
- Once every 6 months: Unthread the unit and carefully remove it from the tank. Be sure all rods are connected as one piece from the red indicator all the way down to the float. Also inspect the float for damage or leakage. To ensure proper working order, manually raise the float arm from empty to full to be sure that the red indicator freely moves up and down with the motion of the float rod.

## **Installation Instructions:**

- 1. Unthread the aluminum locking nut. Separate the aluminum bushing from the rest of the gauge. (make note of where all your gaskets go.)
- 2. Thread the male bushing into the female fitting on the top of your tank.
- 3. Drop gauge through the center of the aluminum bushing float first. Be sure your gaskets are still in all the proper locations.
- 4. Be sure your swing arm is pointing to an open spot in the tank, avoiding walls, corners, baffles or other obstructions.
- 5. Tighten your aluminum locking nut and calibration down to the aluminum bushing.

Extension is defined as "distance from full to threads"

Extension length may be "zero", or non existent for your application.

Contact us for more info or a local distributor:

Ph: 920-434-8860 Fax: 920-434-8897 Email: info@ksentry.com