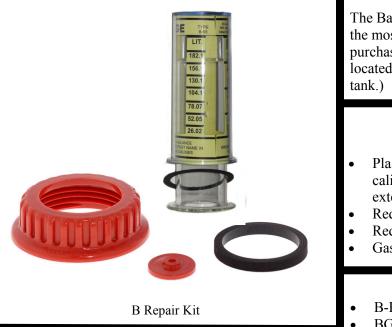

# Included in the Kit:

#### (standard materials)

- Plastic Calibration (Cellulose Acetate) with UV inhibitor. The calibration consists of 3 components. An internal plastic piece, and external plastic piece, and the calibrated paper in between the two.
- Red Plastic Lock Nut (HDPE Plastic)
- Red Indicator Disc (HDPE Plastic)
- Gasket (Duro Nitrile)

## **Repair Kit Models:**

- B-Kit Materials listed above
- BG-Kit Plastic calibration has a glass liner.
- BALN-Kit Red plastic nut becomes aluminum.
- BGALN-Kit Includes glass liner and aluminum lock nut.