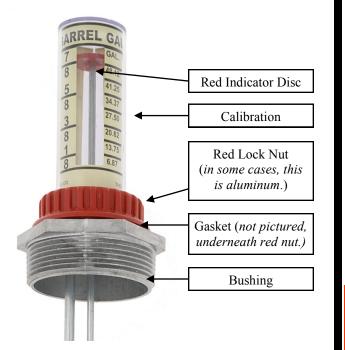

#### (standard materials)

- Plastic Calibration (Cellulose Acetate) with UV inhibitor. The calibration consists of 3 components. An internal plastic piece, and external plastic piece, and the calibrated paper in between the two.
- Red Plastic Lock Nut (HDPE Plastic)
- Red Indicator Disc (HDPE Plastic)
- Gasket (Duro Nitrile)

### **Installation Instructions -**

- 1. Unthread and remove the red nut (or in some cases it is aluminum).
- 2. Remove the old existing calibration, red indicator disc, and gasket.
- 3. Place the new gasket on top of the bushing.
- 4. Install the new red indicator by pressing the metal push rod into the hole inside the indicator.
- 5. Seat your new calibration on top of the gasket/ bushing and on over the push rod and red indicator.
- 6. Slide the red nut (*or in some cases, aluminum nut*) over the calibration and on top of the bushing. Hand tighten onto the bushing until snug. You can tell it is tight by spinning the calibration. As soon as the calibration can not spin, the nut is tight enough.